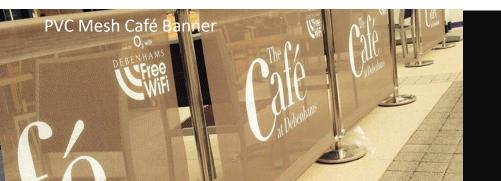

## **WhiteLight**

## September 2020

Café Barrier Specification



## **Artwork Submission Guidelines**

- Artwork for application to canvas banners should be submitted in AI, EPS, or high resolution PDF or jpeg format
- Artwork can be sent by email to info@whitelightdisplays.co.uk . Larger files can be submitted via our FTP site. (Details available upon request).
- Upon receipt of artwork , a member of our team will contact you should there be any question or additional requirements. We will then provide you with a scaled proof for your approval prior to printing the banners.
- Work will only commence on the banners once proofs have been approved. Lead-times typically 10-15 working days.



White Light House

PO Box 6124 Coventry CV4 0GR

Www.whitelightdisplay.co.uk