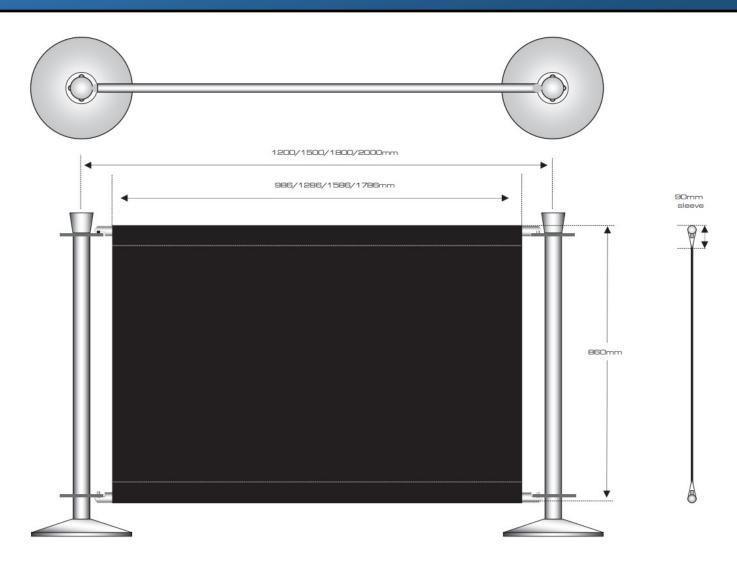

## **WhiteLight**

## September 2020

Café Barrier Specification



## **Artwork Submission Guidelines**

- Artwork for application to canvas banners should be submitted in AI, EPS, or high resolution PDF or jpeg format
- Artwork can be sent by email to info@whitelightdisplays.co.uk . Larger files can be submitted via our FTP site. (Details available upon request).
- Upon receipt of artwork , a member of our team will contact you should there be any question or additional requirements. We will then provide you with a scaled proof for your approval prior to printing the banners.
- Work will only commence on the banners once proofs have been approved. Lead-times typically 10-15 working days.



White Light House

PO Box 6124 Coventry CV4 0GR

Www.whitelightdisplay.co.uk